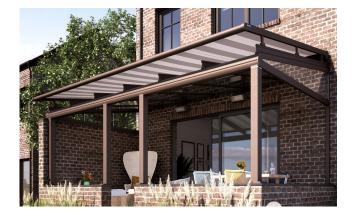

### **Glass Patio Roofs**

Our glass patio roof system is a stunning solution to outdoor living. The system simply bolts onto the wall and no foundations are required, furthermore in many cases planning permission is not required.

It is a modular installation which means once the roof is installed, additional elements of vertical awnings, fixed or sliding doors, lighting and heating can be added.