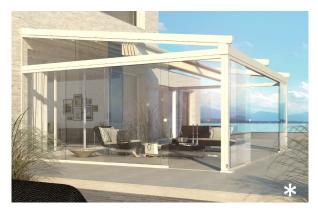

### **Glass Patio Roofs**

Our glass patio roof system is a stunning solution to outdoor living. The system simply bolts onto the wall and no foundations are required, furthermore in many cases planning permission is not required.

It is a modular installation which means once the roof is installed, additional elements of vertical awnings, fixed or sliding doors, lighting and heating can be added.