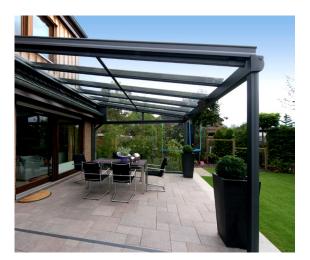

### **Glass Patio Roofs**

Our glass patio roof system is a stunning solution to outdoor living. The system simply bolts onto the wall and no foundations are required, furthermore in many cases planning permission is not required.

It is a modular installation which means once the roof is installed, additional elements of vertical awnings, fixed or sliding doors, lighting and heating can be added.