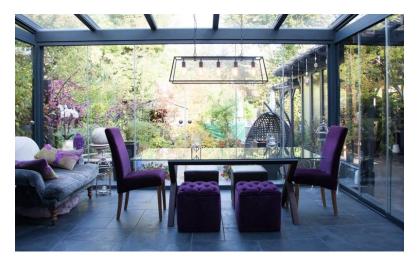

### **Glass Patio Roofs**

Our glass patio roof system is a stunning solution to outdoor living. The system simply bolts onto the wall and no foundations are required, furthermore in many cases planning permission is not required.

It is a modular installation which means once the roof is installed, additional elements of vertical awnings, fixed or sliding doors, lighting and heating can be added.