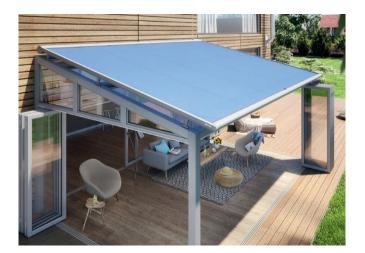

#### **Retractable Roof Systems**

If you are looking to use your patio area for much longer periods of the year, a retractable roof system is a great investment. The textile weather roofs provide for an especially generous projection no matter how wide the unit may be, built with durable posts which offer high stability and wind resistance.

You can also transform our retractable roof system\* into a superb outdoor living space with our available options such as vertical awnings, fixed glass elements, sliding doors, LED lighting and heating. This superb system is extremely versatile and allows you to vary the protection and shading of your patio.