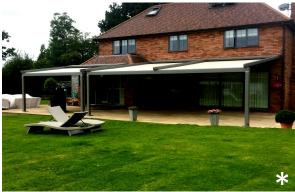

#### **Retractable Roof Systems**

If you are looking to use your patio area for much longer periods of the year, a retractable roof system is a great investment. The textile weather roofs provide for an especially generous projection no matter how wide the unit may be, built with durable posts which offer high stability and wind resistance.

You can also transform our retractable roof system\* into a superb outdoor living space with our available options such as vertical awnings, fixed glass elements, sliding doors, LED lighting and heating. This superb system is extremely versatile and allows you to vary the protection and shading of your patio.