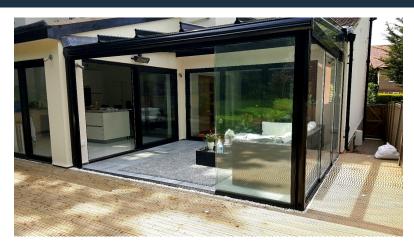

#### **Glass Roof Awnings**

Our roof-mounted awnings are designed to provide you with control in shading your glass roof or conservatory roof. The system prevents excessive heat and creates a pleasant environment immediately adjacent to your interior conservatories. The option of either under-mounted conservatory shading or a conservatory top awning, it's a place to relax in the cool and shade.

The system also lends itself perfectly as a retractable roof for a free standing timber or steel framed structures.