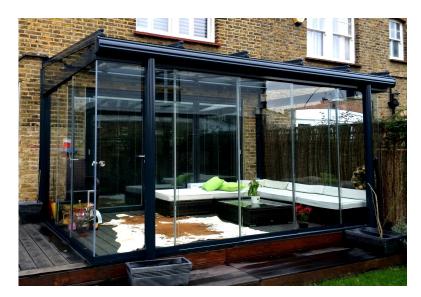

#### **Glass Roof Awnings**

Our roof-mounted awnings are designed to provide you with control in shading your glass roof or conservatory roof. The system prevents excessive heat and creates a pleasant environment immediately adjacent to your interior conservatories. The option of either under-mounted conservatory shading or a conservatory top awning, it's a place to relax in the cool and shade.

The system also lends itself perfectly as a retractable roof for a free standing timber or steel framed structures.