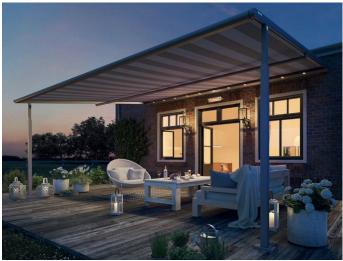

#### **Retractable Roof Systems**

If you are looking to use your patio area for much longer periods of the year, a retractable roof system is a great investment. The textile weather roofs provide for an especially generous projection no matter how wide the unit may be, built with durable posts which offer high stability and wind resistance.

You can also transform our retractable roof system\* into a superb outdoor living space with our available options such as vertical awnings, fixed glass elements, sliding doors, LED lighting and heating. This superb system is extremely versatile and allows you to vary the protection and shading of your patio.