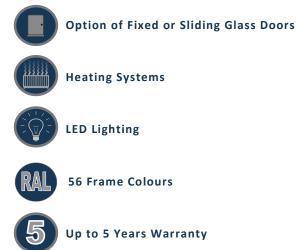

You can also transform our retractable roof system\* into a superb outdoor living space with our available options such as vertical awnings, fixed glass elements, sliding doors, LED lighting and heating. This superb system is extremely versatile and allows you to vary the protection and shading of your patio.

It is a modular installation which means once the roof is installed, additional elements of vertical awnings, fixed or sliding doors, lighting and heating can be added.